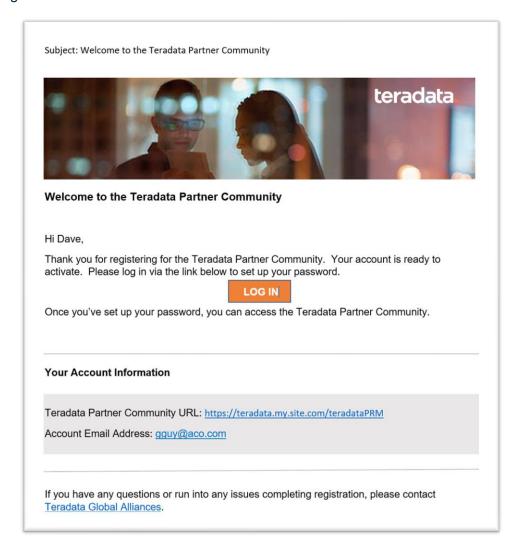

#### **Email Message**

Once you receive the above email, click on the LOG IN, which takes you to the below pop-up.
 Enter the Account Email Address noted under the Your Account Information section in the above email into the Username Field and then click on Send Request.