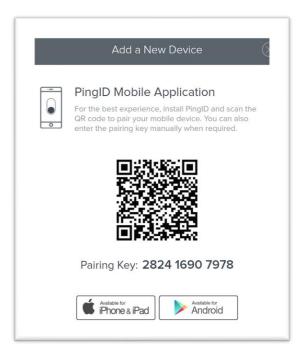

11. Install the PingID Mobile Application and scan the QR Code that is on screen.

**Note**: PingID setup is only completed on initial login but the next time you login from a fresh browser page, you may be asked to authenticate via the PingID app.