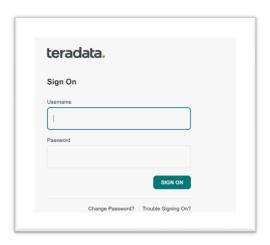

#### **Email Message**

Once you receive the above email, click on the LOG IN, which takes you to the below pop-up.
 Enter the Account Email Address noted under the Your Account Information section in the above email into the Username Field and then click on Send Request.