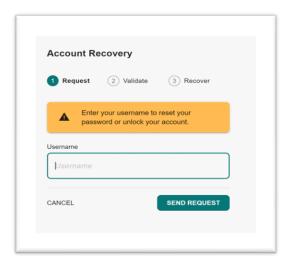

#### **Email Message**

Once you receive the above email, click on the LOG IN, which takes you to the below pop-up.
 Enter the Account Email Address noted under the Your Account Information section in the above email into the Username Field and then click on Send Request.

6. Next, you will be asked to reset your password by clicking on the Rest Your Password link.

7. Once on the below pop-up, enter **New Password**, **Confirm New Password** and then select **Reset**.

8. Once password is reset, you will receive the below on-screen message and email.