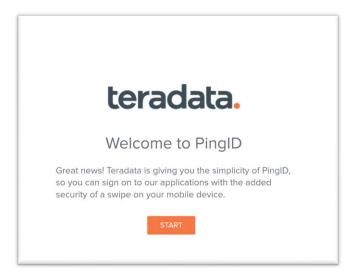

## **Email Message**

9. Next, log into the <u>Teradata Partner Community</u> with your Username (company email address) and Password you just set.

10. Once you login, you will receive the below PingID message, click Start.

11. Install the PingID Mobile Application and scan the QR Code that is on screen.

**Note**: PingID setup is only completed on initial login but the next time you login from a fresh browser page, you may be asked to authenticate via the PingID app.