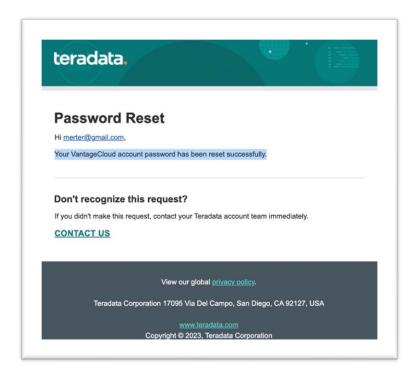

6. Next, you will be asked to reset your password by clicking on the Rest Your Password link.

7. Once on the below pop-up, enter **New Password**, **Confirm New Password** and then select **Reset**.

8. Once password is reset, you will receive the below on-screen message and email.

## **Email Message**

9. Next, log into the <u>Teradata Partner Community</u> with your Username (company email address) and Password you just set.

10. Once you login, you will receive the below PingID message, click Start.