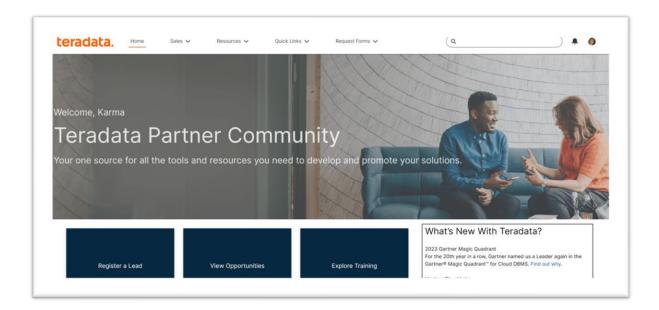

12. Once you've successfully paired, you will be taken to the Teradata Partner Community page.

**DONE** 