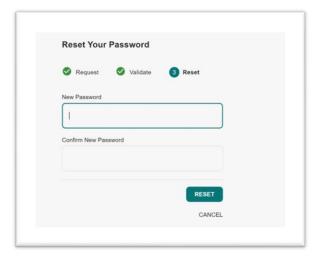

6. Next, you will be asked to reset your password by clicking on the Rest Your Password link.

7. Once on the below pop-up, enter **New Password**, **Confirm New Password** and then select **Reset**.

8. Once password is reset, you will receive the below on-screen message and email.