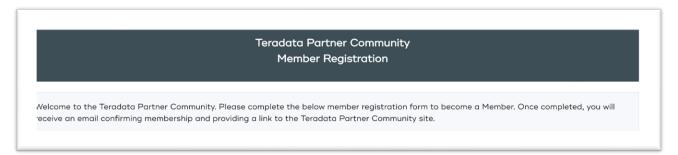

- 3. Next, make sure to read the Privacy Policy and check the Privacy Policy box once you've finished reviewing.
- 4. Finally, click **Submit**. If submission is successful, you will receive the below on-screen message and email sent to your company email address.

### **On-Screen Message**