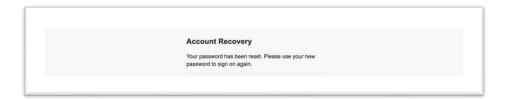

6. Next, you will be asked to reset your password by clicking on the Rest Your Password link.

7. Once on the below pop-up, enter **New Password**, **Confirm New Password** and then select **Reset**.

8. Once password is reset, you will receive the below on-screen message and email.

## **On-screen Message**