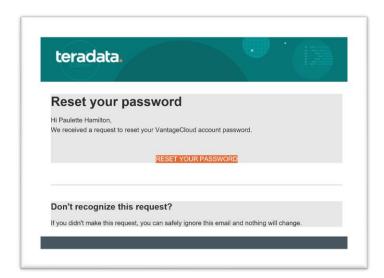

6. Next, you will be asked to reset your password by clicking on the Rest Your Password link.

7. Once on the below pop-up, enter **New Password**, **Confirm New Password** and then select **Reset**.

8. Once password is reset, you will receive the below on-screen message and email.